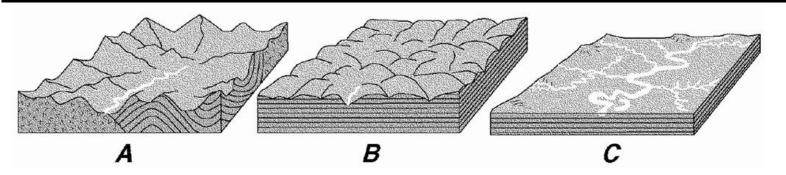

## SIMPLIFIED CHARACTERISTICS OF LANDSCAPE REGIONS: BEDROCK STRUCTURE & ELEVATION

| TYPE OF<br>LANDSCAPE<br>REGION | HORIZONTAL<br>STRATA?<br>YES or NO | SEDIMENTARY or IGNEOUS/ METAMORPHIC/ FOLDED SEDIMENTARY/ FAULTED SEDIMENTARY | HIGH<br>or<br>LOW | FLAT <u>or</u><br>VALLEYS/PEAKS<br><u>or</u> BOTH | A or B or C |
|--------------------------------|------------------------------------|------------------------------------------------------------------------------|-------------------|---------------------------------------------------|-------------|
| PLAINS<br>(LOWLANDS)           | YES                                | SEDIMENTARY                                                                  | LOW               | FLAT                                              | С           |
| PLATEAUS<br>(UPLANDS)          | YES                                | SEDIMENTARY                                                                  | HIGH              | BOTH (FLAT <u>or</u><br>VALLEYS/PEAKS)            | В           |
| MOUNTAINS<br>(HIGHLANDS)       | NO                                 | IGNEOUS/ METAMORPHIC/ FOLDED SEDIMENTARY/ FAULTED SEDIMENTARY                | HIGH              | VALLEYS/PEAKS                                     | Α           |