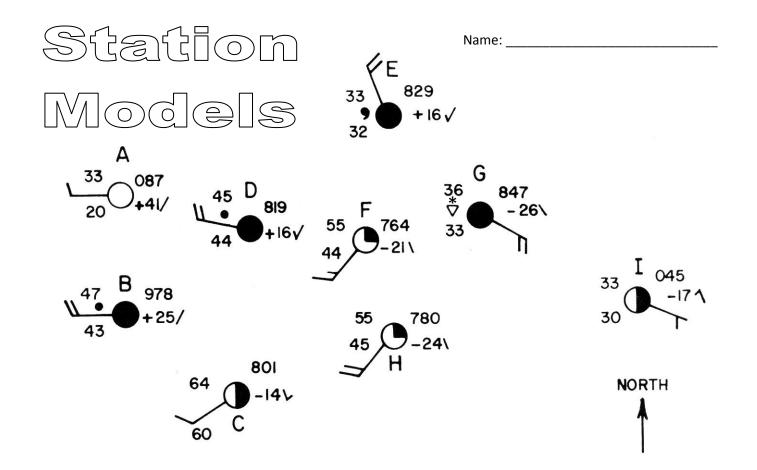

|   | Temp.<br>(°F) | Dewpoint<br>(°F) | Pressure<br>(mb) | Pressure<br>Change<br>(past 3<br>hours) | Pressure<br>Trend<br>(line<br>graph) | % Cloud<br>Cover | Wind<br>Direction | Wind<br>Speed | Present<br>Weather<br>(symbol) |
|---|---------------|------------------|------------------|-----------------------------------------|--------------------------------------|------------------|-------------------|---------------|--------------------------------|
| Α |               |                  |                  |                                         |                                      |                  |                   |               |                                |
| В |               |                  |                  |                                         |                                      |                  |                   |               |                                |
| С |               |                  |                  |                                         |                                      |                  |                   |               |                                |
| D |               |                  |                  |                                         |                                      |                  |                   |               |                                |
| E |               |                  |                  |                                         |                                      |                  |                   |               |                                |
| F |               |                  |                  |                                         |                                      |                  |                   |               |                                |
| G |               |                  |                  |                                         |                                      |                  |                   |               |                                |
| н |               |                  |                  |                                         |                                      |                  |                   |               |                                |
| Ι |               |                  |                  |                                         |                                      |                  |                   |               |                                |